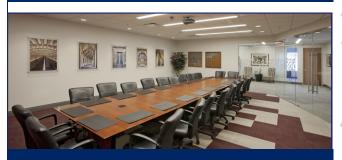

# ABC Members—hold your next meeting with us!

**CLASSROOMS**: 6 classrooms for 32 attendees, 1 classroom for 70. All with ceiling mounted projectors and free WiFi

**BOARD ROOM**: Seats 20 with leather chairs, free WiFi, ceiling mounted projector and screen

**CONFERENCE ROOM**: Seats 11 with flat screen tv and free WiFi

ABC of Metro Washington provides a wide variety of spaces for your next training or business meeting. Choose from two meeting spaces that seat up to 20 people or several training classrooms that can host up to 70 trainees.