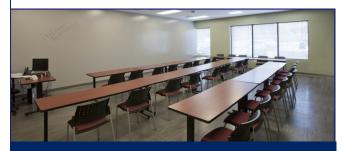

# ABC Members—hold your next meeting with us!

**CLASSROOMS**: 6 classrooms for 32 attendees, 1 classroom for 70. All with ceiling mounted projectors and free WiFi

**BOARD ROOM**: Seats 20 with leather chairs, free WiFi, ceiling mounted projector and screen

**CONFERENCE ROOM**: Seats 11 with flat screen tv and free WiFi

ABC of Metro Washington provides a wide variety of spaces for your next training or business meeting. Choose from two meeting spaces that seat up to 20 people or several training classrooms that can host up to 70 trainees.